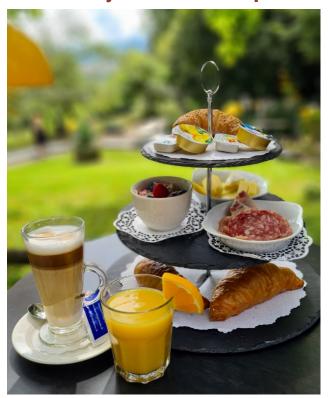

## **Tier Tray Breakfast**

Mo-Fr : from 9 a.m.
Saturday: from 10 a.m. to 3 p.m

For a good start into the day, as a short business meeting or a weekend late riser's breakfast!

Fresh croissant each, basket with various bread slices
Butter, jam or honey
Hard & soft cheese & ham
One small bowl of Birchermüsli each
Tea, coffee, cocoa or Ovomaltine (hot or cold)
2 dl of freshly squeezed orange juice each

## CHF 50.00 for 2 persons

Our suggestion to your late riser's breakfast: A glass of Prosecco at CHF 9.00! Kindly note that this offer is only available upon reservation

The World's Unique Jazzhotel Josephine Brasserie Minigolf Marians Jazzroom Marians Parc Café Engestrasse 54 CH-3012 Bern Tel +41 31 309 61 11 Fax +41 31 309 61 12